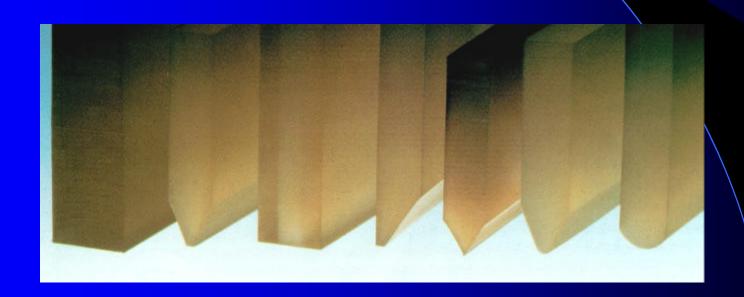

# Excellent Abrasion and Swelling Resistance

Based on Vulkollan Polyurethane,
ACLATHAN blades are
extraordinarily resistant to swelling

They will withstand the harshest inks, time after time!