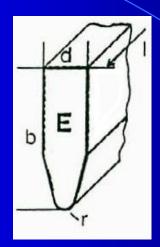

## More Profiles

For inks
requiring more
push through,
such as
reflective inks

Similar to D Profile, but for finer mesh screens

Triple duro for increased swell resistance and blade stiffness

We stock a wide list of blades in most duros and profiles.