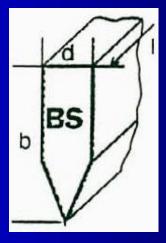

## More Profiles

For inks
requiring more
push through,
such as
reflective inks

Similar to D Profile, but for finer mesh screens

Triple duro for increased swell resistance and blade stiffness

We stock a wide list of blades in most duros and profiles.