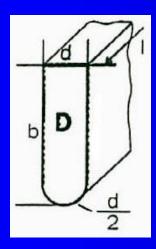

## More Profiles

For inks
requiring more
push through,
such as
reflective inks

Similar to D Profile, but for finer mesh screens

Triple duro for increased swell resistance and blade stiffness

We stock a wide list of blades in most duros and profiles.